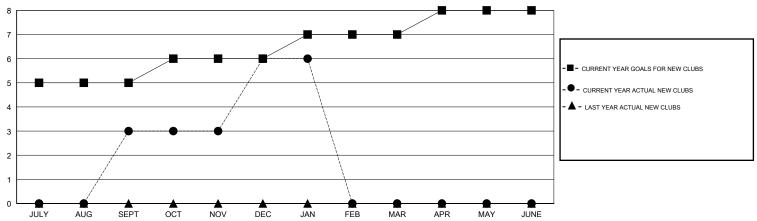

## LOCATION INDIA

GMT CA 6

|                       |                  | Clubs               |                            |                             |                       |                    | Members               |                              |                             |
|-----------------------|------------------|---------------------|----------------------------|-----------------------------|-----------------------|--------------------|-----------------------|------------------------------|-----------------------------|
| RESULTS FOR 2013-2014 |                  |                     |                            |                             | RESULTS FOR 2013-2014 |                    |                       |                              |                             |
| QUARTER               | NEW CLUB<br>GOAL | ACTUAL NEW<br>CLUBS | ACTUAL<br>DROPPED<br>CLUBS | ACTUAL NET<br>GAIN/<br>LOSS | QUARTER               | NEW MEMBER<br>GOAL | ACTUAL NEW<br>MEMBERS | ACTUAL<br>DROPPED<br>MEMBERS | ACTUAL NET<br>GAIN/<br>LOSS |
| JULY/AUG/SEPT         | 5                | 3                   | 0                          | 3                           | JULY/AUG/SEPT         | 140                | 142                   | 72                           | 70                          |
| OCT/NOV/DEC           | 1                | 3                   | 1                          | 2                           | OCT/NOV/DEC           | 75                 | 99                    | 68                           | 31                          |
| JAN/FEB/MAR           | 1                | 0                   | 0                          | 0                           | JAN/FEB/MAR           | 20                 | 17                    | 6                            | 11                          |
| APR/MAY/JUNE          | 1                | 0                   | 0                          | 0                           | APR/MAY/JUNE          | -34                | 0                     | 0                            | 0                           |

## GOALS AND ACTUAL NEW CLUBS CUMULATIVE

| - 🔳 - | CURRENT YEAR GOALS FOR NEW |
|-------|----------------------------|
| MEMB  | EDS.                       |

- CURRENT YEAR ACTUAL MEMBERS

- ▲ - LAST YEAR ACTUAL MEMBERS