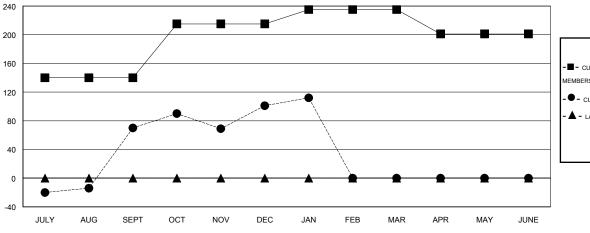

## LOCATION INDIA

GMT CA 6

|                       |                  | Clubs               |                            |                             |                       |                    | Members               |                              |                             |
|-----------------------|------------------|---------------------|----------------------------|-----------------------------|-----------------------|--------------------|-----------------------|------------------------------|-----------------------------|
| RESULTS FOR 2013-2014 |                  |                     |                            |                             | RESULTS FOR 2013-2014 |                    |                       |                              |                             |
| QUARTER               | NEW CLUB<br>GOAL | ACTUAL NEW<br>CLUBS | ACTUAL<br>DROPPED<br>CLUBS | ACTUAL NET<br>GAIN/<br>LOSS | QUARTER               | NEW MEMBER<br>GOAL | ACTUAL NEW<br>MEMBERS | ACTUAL<br>DROPPED<br>MEMBERS | ACTUAL NET<br>GAIN/<br>LOSS |
| JULY/AUG/SEPT         | 5                | 3                   | 0                          | 3                           | JULY/AUG/SEPT         | 140                | 142                   | 72                           | 70                          |
| OCT/NOV/DEC           | 1                | 3                   | 1                          | 2                           | OCT/NOV/DEC           | 75                 | 99                    | 68                           | 31                          |
| JAN/FEB/MAR           | 1                | 0                   | 0                          | 0                           | JAN/FEB/MAR           | 20                 | 17                    | 6                            | 11                          |
| APR/MAY/JUNE          | 1                | 0                   | 0                          | 0                           | APR/MAY/JUNE          | -34                | 0                     | 0                            | 0                           |